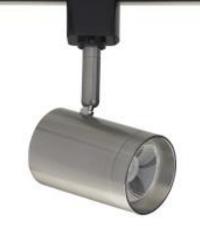

## NUVO TH477

12W LED TRACK SMALL CYLINDER

Notes

General Status Active Туре Track Head 12 Wattage Finish Brushed Nickel Beam Angle 36 CCT (Kelvin) 3000 Temperature Warm White LED Module ANSI Base Indoor or Outdoor Fixture Indoor Specifications CRI 90 Lumen Output 1020 Rated Hours 30000 Voltage 120V Dimmable Yes - Dimmable Weight (lb.) 0.63 Dimensions Height (in.) 3.50 Width (in.) 2.19 Extension (in.) 5.19 Compliance Safety Listing cETLus Location Rating Dry **UL** Application Track Energy Star No CEC Status Not T24 Compliant CA Prop 65 Lead **RoHS** Compliant Yes Additional Information