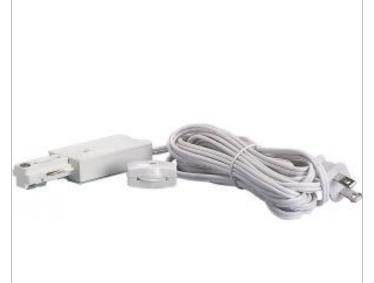

## SATCO" NUVO

Project Name

Location

Prepared By

| General                |                                                                                                                 |
|------------------------|-----------------------------------------------------------------------------------------------------------------|
| Status                 | Active                                                                                                          |
| Finish                 | White                                                                                                           |
| Width (in.)            | 0.66                                                                                                            |
| Height (in.)           | 1.50                                                                                                            |
| Dimensions             |                                                                                                                 |
| Extension (in.)        | 184.00                                                                                                          |
| Compliance             |                                                                                                                 |
| UL Application         | Track                                                                                                           |
| Energy Star            | No                                                                                                              |
| CEC Status             | Lawful for sale in California                                                                                   |
| CA Prop 65             | Lead                                                                                                            |
| Additional Information |                                                                                                                 |
| Additional Information | Electrifies the track from the end of<br>the run, supplied with 15 ft. of two<br>conductor wire and line switch |
| Warranty               | 1 Year Limited                                                                                                  |