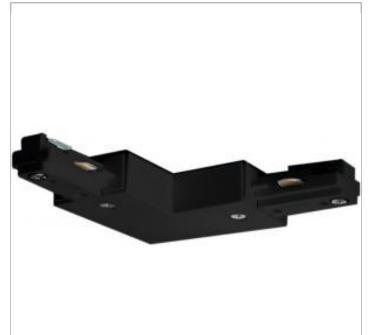

## **NUVO TP147**

BLACK "L" JOINER

Notes

[www] 10-26-2020 00:08:12

| General         |        |  |
|-----------------|--------|--|
| Status          | Active |  |
| Finish          | Black  |  |
| Width (in.)     | 1.50   |  |
| Height (in.)    | 7.25   |  |
| Dimensions      |        |  |
| Extension (in.) | 0.75   |  |

| Additional information |                                    |
|------------------------|------------------------------------|
| Additional Information | Connects tracks at a 90 deg. angle |
| Warranty               | 1 Year Limited                     |