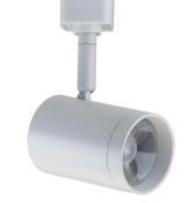

## NUVO TH473

12W LED TRACK SMALL CYLINDER

Notes

General Status Active Туре Track Head 12 Wattage Finish White **Beam Angle** 36 CCT (Kelvin) 3000 Temperature Warm White LED Module ANSI Base Indoor or Outdoor Fixture Indoor Specifications CRI 90 Lumen Output 1020 Rated Hours 30000 Voltage 120V Dimmable Yes - Dimmable Weight (lb.) 0.63 Dimensions Height (in.) 3.50 Width (in.) 2.19 Extension (in.) 5.19 Compliance Safety Listing cETLus Location Rating Dry **UL** Application Track Energy Star No CEC Status Not T24 Compliant CA Prop 65 Lead **RoHS** Compliant Yes Additional Information