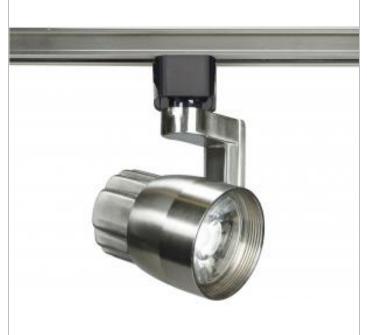

## **NUVO TH425**

12W LED TRACK HEAD ANGLE ARM

Notes

| General                   |                |
|---------------------------|----------------|
| Status                    | Active         |
| Туре                      | Track Head     |
| Wattage                   | 12             |
| Finish                    | Brushed Nickel |
| Beam Angle                | 24             |
| CCT (Kelvin)              | 3000           |
| Temperature               | Warm White     |
| ANSI Base                 | LED Module     |
| Indoor or Outdoor Fixture | Indoor         |