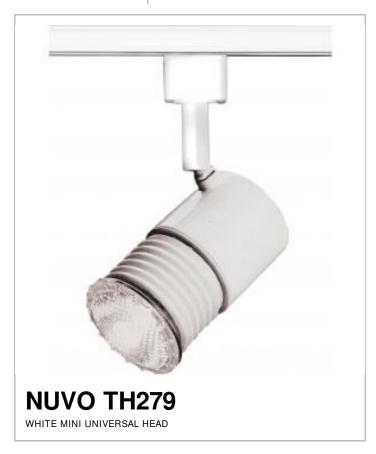

## SATCO NUVO

Project Name

Location Prepared By

| Λī | -  |   | _ |
|----|----|---|---|
| N  | O. | œ | S |
|    |    |   |   |

[www] 10-26-2020 00:08:12

| General                   |             |
|---------------------------|-------------|
| Status                    | Active      |
| Туре                      | Track Head  |
| Wattage                   | 50          |
| Finish                    | White       |
| Base                      | Medium      |
| ANSI Base                 | E26         |
| Width (in.)               | 2.00        |
| Height (in.)              | 4.75        |
| Indoor or Outdoor Fixture | Indoor      |
| Dimensions                |             |
| Extension (in.)           | 6.00        |
| Weight (lb.)              | 0.98        |
| Compliance                |             |
| Safety Listing            | UL - Listed |
| UL Application            | Track       |
| Energy Star               | No          |
| CA Prop 65                | Lead        |
|                           |             |