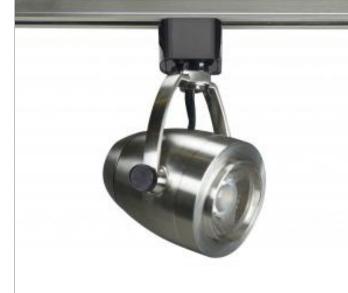

## SATCO' NUVO

Project Name

Location

Prepared By

NUVO TH415

12W LED TRACK HEAD PINCH BACK

Notes

General Status Active Туре Track Head Wattage 12 Finish Brushed Nickel Beam Angle 24 CCT (Kelvin) 3000 Temperature Warm White LED Module ANSI Base Indoor or Outdoor Fixture Indoor Specifications CRI 90 Lumen Output 1020 Rated Hours 30000 Voltage 120V Dimmable Yes - Dimmable Weight (lb.) 1.05 Dimensions Height (in.) 2.75 Width (in.) 2.75 Extension (in.) 5.63 Compliance Safety Listing cETLus Location Rating Dry **UL** Application Track Energy Star No CEC Status Not T24 Compliant CA Prop 65 Lead **RoHS** Compliant Yes