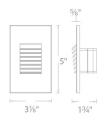

# **SPECIFICATIONS**

Construction: Die-cast corrosion resistant aluminum alloy

**Power:** 3.5W, 3W

Input: 120 VAC, 50/60Hz, 277 VAC

Dimming: ELV: 100-10%,
Light Source: Integrated LED
Rated Life: 50000 Hours

Mounting: Fits into 2" x 4" J-Box with minimum inside dimensions of

3"L x 2"W x 2.5"D

Finish: Enamel Coated: Black on Aluminum, Bronze on

Aluminum, White on Aluminum

Operating Temp:  $-40^{\circ}F$  to  $104^{\circ}F$  ( $-40^{\circ}C$  to  $40^{\circ}C$ )

Standards: ETL, cETL, Wet Location Listed, IP66, Title 24 JA8-2019

Compliant, ADA

## REPLACEMENT PARTS

W-4061-220-BK - LED220 Cover Plate BK W-4061-220-BZ - LED220 Cover Plate BZ W-4061-220-WT - LED220 Cover Plate WT



### FINISHES:







Black on Aluminum

Bronze on Aluminum

White on Aluminum

### **LINE DRAWING:**