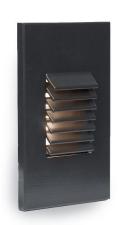

# DESCRIPTION

WAC Lighting Step and Wall Lights are designed to seamlessly blend into any architecture featuring a sleek interchangeable magnetic faceplate with no visible hardware. These luminaires offer enhanced energy-efficient functionality and optimized light output to adequately illuminate stairs, walls and walkways with little or no glare. Light engine is IP66 sealed for both indoor and outdoor applications.

### **FEATURES**

- · Louvered design offers shielded illumination
- Magnetized design for easy installation and maintenance
- Low profile, flush to wall aesthetics with no visible hardware
- 5 year warranty