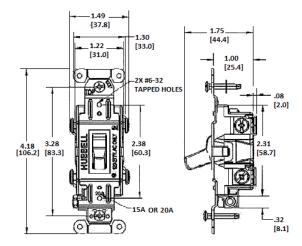

### Mechanical

Terminal Accommodations #14 AWG min. - #10 AWG max. solid and stranded copper wire only