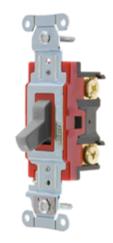

# Switches, Double Pole 20A, 120-277V AC Hubbell-PRO Heavy Duty Industrial Switch

- Steel, zinc plated bridge is corrosion resistant
- Color Coded by Amperage makes inspection easy even when installed
- Strip gauge for accurate wiring

## Specifications

| •                                 |                      |
|-----------------------------------|----------------------|
| Top Material                      | Thermoplastic, Red   |
| Base Material                     | Thermoplastic, Black |
| Toggle Material                   | Nylon                |
| Contacts                          | Silver Alloy         |
| Terminal Screws                   | Brass                |
| Auto Grounding Mounting<br>Bridge | Zinc Plated Steel    |
| Ground Screw                      | Brass (Green)        |