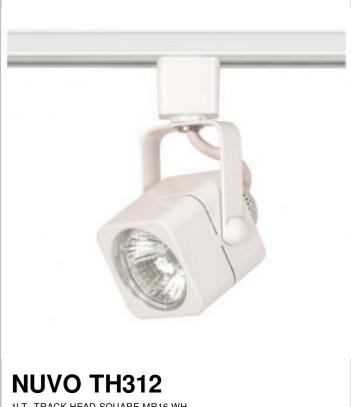

## SATCO NUVO

Project Name

Prepared By

1LT. TRACK HEAD SQUARE MR16 WH

Notes

| General      |            |  |  |
|--------------|------------|--|--|
| Status       | Active     |  |  |
| Туре         | Track Head |  |  |
| Wattage      | 50         |  |  |
| Finish       | White      |  |  |
| Base         | Bi-Pin     |  |  |
| ANSI Base    | GU10       |  |  |
| Width (in.)  | 2.25       |  |  |
| Height (in.) | 3.25       |  |  |
| Dimensions   |            |  |  |