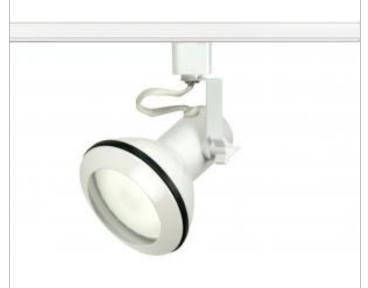

## **NUVO TH332**

PAR30 EURO TRACK HEAD WHITE

Notes

[www] 09-14-2020 01:39:53

| General      |            |
|--------------|------------|
| Status       | Active     |
| Туре         | Track Head |
| Wattage      | 75         |
| Finish       | White      |
| Base         | Medium     |
| ANSI Base    | E26        |
| Width (in.)  | 4.50       |
| Height (in.) | 7.50       |