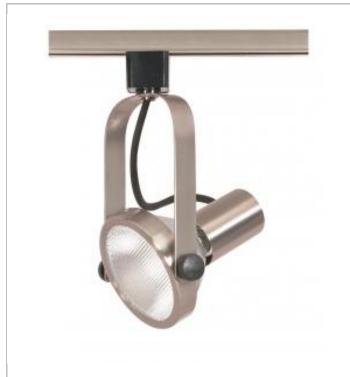

## SATCO" NUVO

Project Name

Location

Prepared By

| General         |                |
|-----------------|----------------|
| Status          | Active         |
| Туре            | Track Head     |
| Wattage         | 75             |
| Finish          | Brushed Nickel |
| Base            | Medium         |
| ANSI Base       | E26            |
| Width (in.)     | 4.00           |
| Height (in.)    | 4.75           |
| Dimensions      |                |
| Extension (in.) | 10.50          |
| Compliance      |                |
| Safety Listing  | UL - Listed    |

## Additional Information

Warranty

1 Year Limited - Fixtures

NUVO TH301 BRSHD NICKEL PAR30 GIMBAL RING

Notes

[www] 09-14-2020 01:39:5

For More Information Visit: <u>https://www.satco.com/</u>