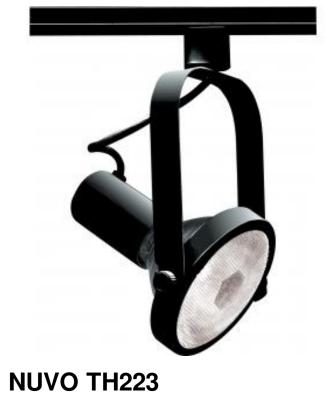

## **SATCO**<sup>®</sup> NUVO<sup>®</sup>

Project Name

Location

Prepared By

BLACK PAR30 GIMBAL RING

Notes

[www] 09-14-2020 01:39:53

| General         |             |
|-----------------|-------------|
| Status          | Active      |
| Туре            | Track Head  |
| Wattage         | 75          |
| Finish          | Black       |
| Base            | Medium      |
| ANSI Base       | E26         |
| Width (in.)     | 4.00        |
| Height (in.)    | 4.75        |
| Dimensions      |             |
| Extension (in.) | 10.50       |
| Compliance      |             |
| Safety Listing  | UL - Listed |
| UL Application  | Track       |
| Energy Star     | No          |