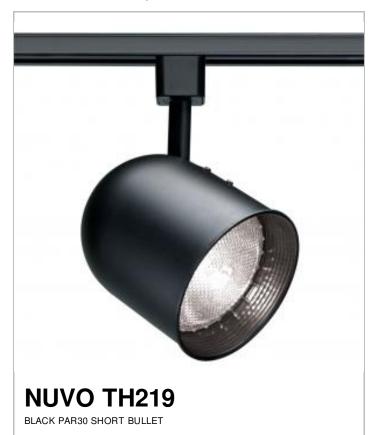

## SATCO NUVO

Project Name

Location

Prepared By

| -    |    |    |
|------|----|----|
| - 10 | ОΠ | es |
| -    | _  |    |

[www] 09-14-2020 01:39:52

| General      |            |  |
|--------------|------------|--|
| Status       | Active     |  |
| Туре         | Track Head |  |
| Wattage      | 75         |  |
| Finish       | Black      |  |
| Base         | Medium     |  |
| ANSI Base    | E26        |  |
| Width (in.)  | 4.50       |  |
| Height (in.) | 5.13       |  |