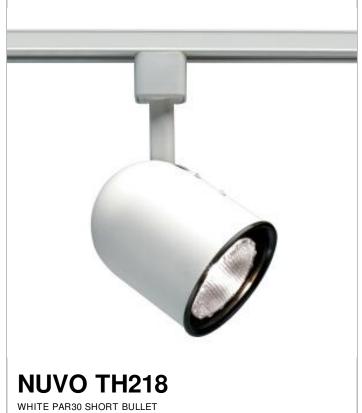

## SATCO NUVO

Project Name

Location Prepared By

| M | _ | 7 | - |
|---|---|---|---|
|   |   |   |   |
|   |   |   |   |

[www] 09-14-2020 01:39:52

| General      |            |
|--------------|------------|
| Status       | Active     |
| Туре         | Track Head |
| Wattage      | 75         |
| Finish       | White      |
| Base         | Medium     |
| ANSI Base    | E26        |
| Width (in.)  | 4.50       |
| Height (in.) | 5.13       |