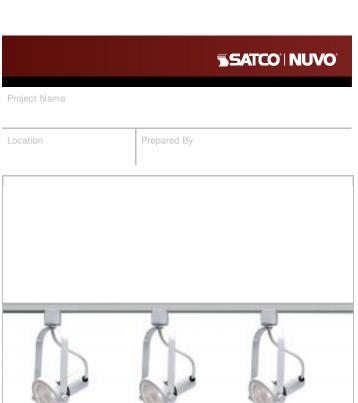

## **NUVO TK316**

WHITE PAR30 GIMBAL RING TRACK

Notes

[www] 09-14-2020 01:39:53

| General         |                |
|-----------------|----------------|
| Status          | Active         |
| Finish          | White          |
| Base            | Medium         |
| Length (in.)    | 48.00          |
| Width (in.)     | 1.50           |
| Height (in.)    | 24.00          |
| Dimmable        | Lamp Dependent |
| Technology      | Incandescent   |
| Dimensions      |                |
| Extension (in.) | 1.00           |
| Compliance      |                |

| Additional Information |                                                                                                                    |
|------------------------|--------------------------------------------------------------------------------------------------------------------|
| Includes               | (1) Four foot track, (3) Track lighting heads, (1) Floating power feed canopy kit, All necessary mounting hardware |
| Warranty               | 1 Year Limited - Fixtures                                                                                          |