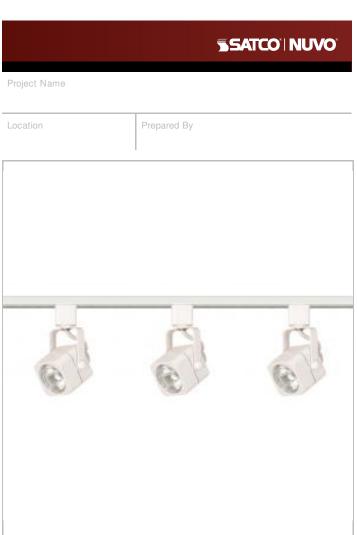

| <b>NUVO T</b> | K345 |
|---------------|------|
|---------------|------|

3LT TRACK KIT SQ. LINE VOLT.WH

Notes

[www] 09-07-2020 02:17:50

| General         |                |
|-----------------|----------------|
| Status          | Active         |
| Finish          | White          |
| Base            | Bi-Pin         |
| Length (in.)    | 48.00          |
| Width (in.)     | 1.00           |
| Height (in.)    | 24.00          |
| Dimmable        | Lamp Dependent |
| Technology      | Halogen        |
| Dimensions      |                |
| Extension (in.) | 1.50           |
| Compliance      |                |
| Safety Listing  | UL - Listed    |

| Additional Information |                                                                                                                    |
|------------------------|--------------------------------------------------------------------------------------------------------------------|
| Includes               | (1) Four foot track, (3) Track lighting heads, (1) Floating power feed canopy kit, All necessary mounting hardware |
| Warranty               | 1 Year Limited - Fixtures                                                                                          |