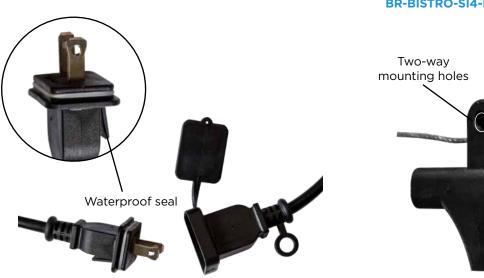

## DESCRIPTION

The Brilliance Line Voltage Bistro String Light Kit is designed with two-way mounting holes for easy installation. The connection points are weather sealed, making all 48 feet of string outdoor ready.

## **FEATURES**

- Patented design (U.S. Patent D898986S)
- String features a waterproof seal
- Two-way mounting holes at each lamp position eliminate the need for zip ties and creates a more secure installation for the life of the string lights