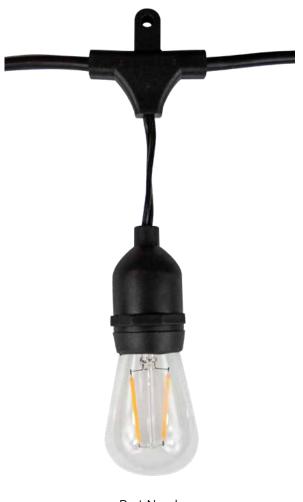

## DESCRIPTION

The Brilliance Line Voltage Bistro String Light Kit is designed with two-way mounting holes for easy installation. The connection points are weather sealed, making all 48 feet of string outdoor ready.

## LINE VOLTAGE BISTRO STRING LIGHT KIT

| Operating Range    | 120VAC                                                                       |
|--------------------|------------------------------------------------------------------------------|
| Total Length       | 48 ft                                                                        |
| String Lead Length | 15 in. on both ends                                                          |
| Lamp Postions      | 24                                                                           |
| Includes           | 24 S14 Filament, 2.5W, 2700K<br>Lamps, Bistro String, 2<br>Replacement Fuses |