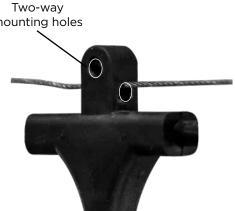

## **FEATURES**

- Patented design (U.S. Patent D898986S)
- String features a waterproof seal
- Two-way mounting holes at each lamp position eliminate the need for zip ties and creates a more secure installation for the life of the string lights